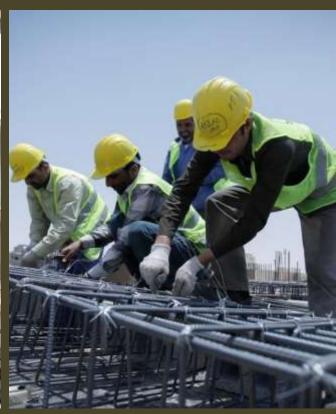

#### A.CIVIL WORKS

- 1. Site Preparation
- 2. Excavation & Backfilling
- 3. Manholes and Trenches
- 4. Foundation for Structures
- a. Form Works